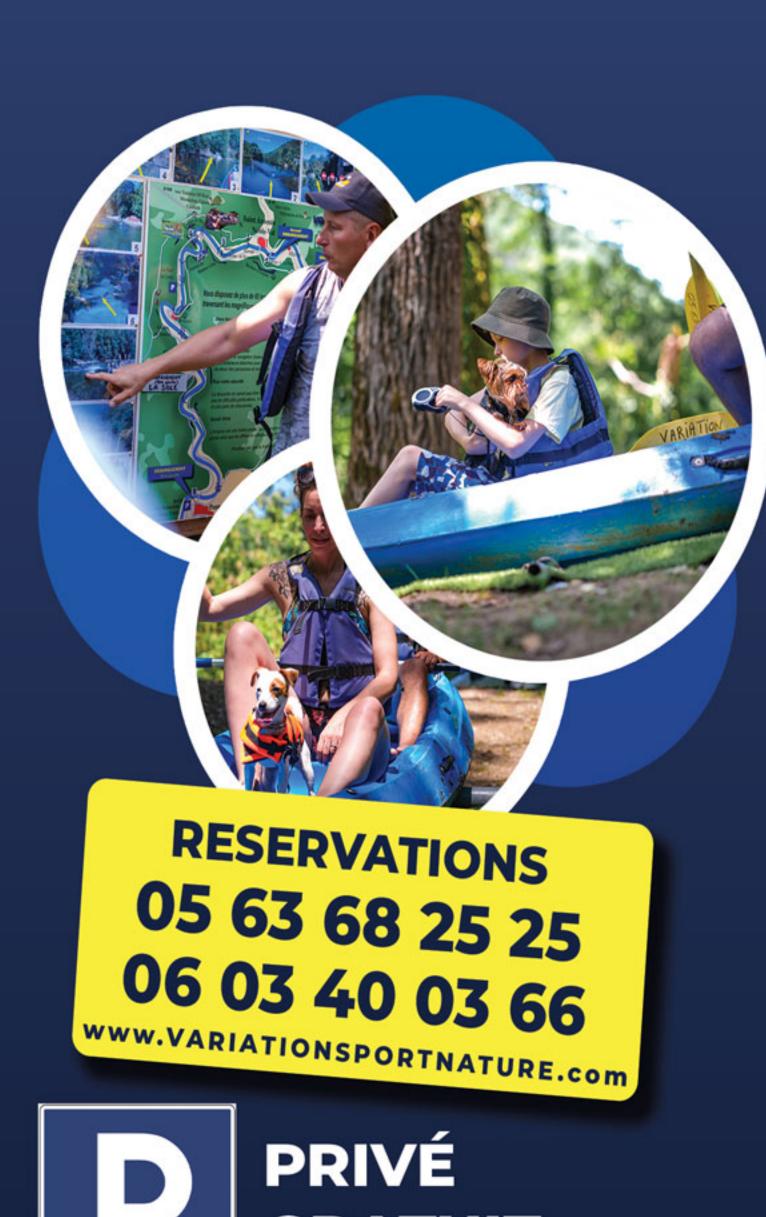

### **ST ANTONIN NOBLE VAL**

## 100% NATURE

Louez un canoë et embarquez pour une balade dépaysante dans les gorges de l'Aveyron

UNE **EXPÉRIENCE AU FIL DE** L'EAU!

## Tarifs LOCATION CANÖE

|        |                                                              |                                                                                | 1 prs               | 2 prs | 1 prs  | 1prs  |
|--------|--------------------------------------------------------------|--------------------------------------------------------------------------------|---------------------|-------|--------|-------|
| R      |                                                              |                                                                                | KAYAK               | CANOË | PADDLE | BOUÉE |
| Ε      |                                                              | 1h s/ site                                                                     | 8€                  | 16 €  | 10 €   | 10 €  |
| S<br>E | DÉPART 09h00<br>RETOUR 12H30                                 | 1/2 j - 7km<br>DEPART FENEYROLS<br>ARRIVEE BASE                                | 15 €                | 30 €  | 20 €   |       |
| R      | DÉPART 09h00<br>RETOUR 12H30                                 | 1/2 matin - 11km<br>DEPART BASE<br>ARRIVEE LA SOLE                             | 17 €                | 34 €  |        |       |
| V<br>A | DÉPART À PARTIR 13h00<br>jusqu'à 15h30<br>RETOUR AVANT 18h30 | 1/2 j aprem - 11km<br>DEPART BASE<br>ARRIVEE LA SOLE                           | 20 €                | 40 €  |        |       |
| T      | DÉPART 09h00<br>RETOUR AVANT 18h30                           | Journée détente 11km<br>DEPART BASE<br>ARRIVEE LA SOLE                         | 22 €                | 44 €  |        |       |
| 0      | DÉPART 09h00<br>RETOUR AVANT 18h30                           | Journée intégrale 18km<br>DEPART FENEYROLS<br>ARRIVEE LA SOLE                  | 26 €                | 52 €  |        |       |
| N<br>S | DÉPART 09h00<br>RETOUR AVANT 18h30                           | Journée Sport Nature<br>Canoë + Accrobranche<br>DEPART BASE<br>ARRIVEE LA SOLE | <b>37 €</b><br>∕prs |       |        |       |